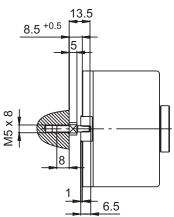

# Accessories

# Torque supports for hollow shaft encoders

## Z 119.040



#### Features

- Easy mounting in confined a place since no radial space required
- For applications with minimized space consumption

#### **Mounting description**

Use either rubber buffer Z 119.036 or Z 119.037 according to encoder model. Fix shoulder screw onto the mounting surface. Push encoder onto the drive shaft and position the shoulder screw in the encoder's rubber buffer.

#### Part number

Z 119.040 Shoulder screw M5 as torque support

#### Scope of delivery

Included: Shoulder screw M5

### Suitable for

GI341, GI342, G1M2H, G1MMH, G2M2H, G2MMH, GXN1H, GXP1H, GXP6H, RXA1H

### Dimensions



# Dimension