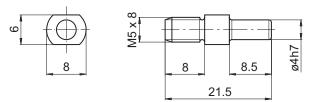

# Accessories

# Torque supports for hollow shaft encoders

## Z 119.040



#### Features

- Easy mounting in confined a place since no radial space required
- For applications with minimized space consumption

#### **Mounting description**

Use either rubber buffer Z 119.036 or Z 119.037 according to encoder model. Fix shoulder screw onto the mounting surface. Push encoder onto the drive shaft and position the shoulder screw in the encoder's rubber buffer.

#### Part number

Z 119.040 Shoulder screw M5 as torque support

#### Scope of delivery

Included: Shoulder screw M5

### Suitable for

GI341, GI342, G1M2H, G1MMH, G2M2H, G2MMH, GXN1H, GXP1H, GXP6H, RXA1H

### Dimensions



# Dimension